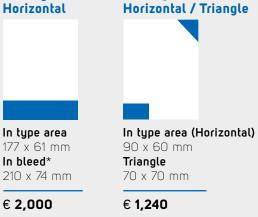

#### WMW - Waste Management World

1/2 Page 1/2 Page 1/3 Page 1/3 Page 2/1 Full Page Spread Vertical Horizontal 1/2 Horizontal Spread 1/1 Full Page Page Island Vertical Horizontal In type area 390 x 267 mm 177 x 267 mm 115 x 190 mm 98 x 248 mm 177 x 122 mm 55 x 248 mm 177 x 85 mm 390 x 92 mm In bleed\* 420 x 297 mm 420 x 122 mm 210 x 297 mm 140 x 222 mm 105 x 297 mm 210 x 148 mm 70 x 297 mm 210 x 99 mm € 9,300 € 2,550 € 7,340 € 5,265 € 3,680 € 3,200 € 3,200 € 2.550

1/8 Page

**Prices:** do not include VAT **Sizes:** width x height

\* plus 3mm trim on outer edge and crop marks

Outside Back Cover: plus 25% Inside Front Cover: plus 15% Inside Back Cover: plus 10%