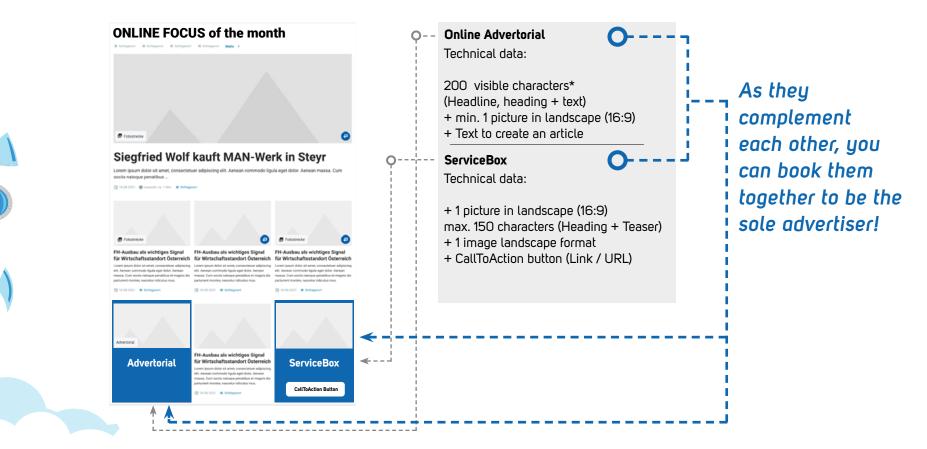

#### 9) CMS Advertorial

see

OnlineHighlights

#### 6) Online-Advertorials

The ideal addition to your content marketing.

#### Startseiten-Advertorial

Combination of an article, that will be on our website for six months, with a fixed placement in the upper area of our hompage for your teaser to this article for one week.

#### Requirements:

- +) 1 picture in 16:9 ratio
- +) Title: approx. 50 characters
- +) Teaser text: 180 characters
- +) URL or, if necessary, material for creating a subpage.

#### Price per month: € 1,800

when linked to external URL: € 1,600