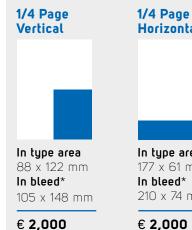

#### WMW - Waste Management World

1/2 Page 1/2 Page 1/3 Page 1/3 Page 2/1 Full Page Spread Vertical Horizontal 1/2 Horizontal Spread 1/1 Full Page Page Island Vertical Horizontal In type area 390 x 267 mm 177 x 267 mm 115 x 190 mm 98 x 248 mm 177 x 122 mm 55 x 248 mm 177 x 85 mm 390 x 92 mm In bleed\* 420 x 297 mm 420 x 122 mm 210 x 297 mm 140 x 222 mm 105 x 297 mm 210 x 148 mm 70 x 297 mm 210 x 99 mm € 9,300 € 2,550 € 7,340 € 5,265 € 3,680 € 3,200 € 3,200 € 2.550

1/8 Page

**Prices:** do not include VAT **Sizes:** width x height

\* plus 3mm trim on outer edge and crop marks

Outside Back Cover: plus 25% Inside Front Cover: plus 15% Inside Back Cover: plus 10%