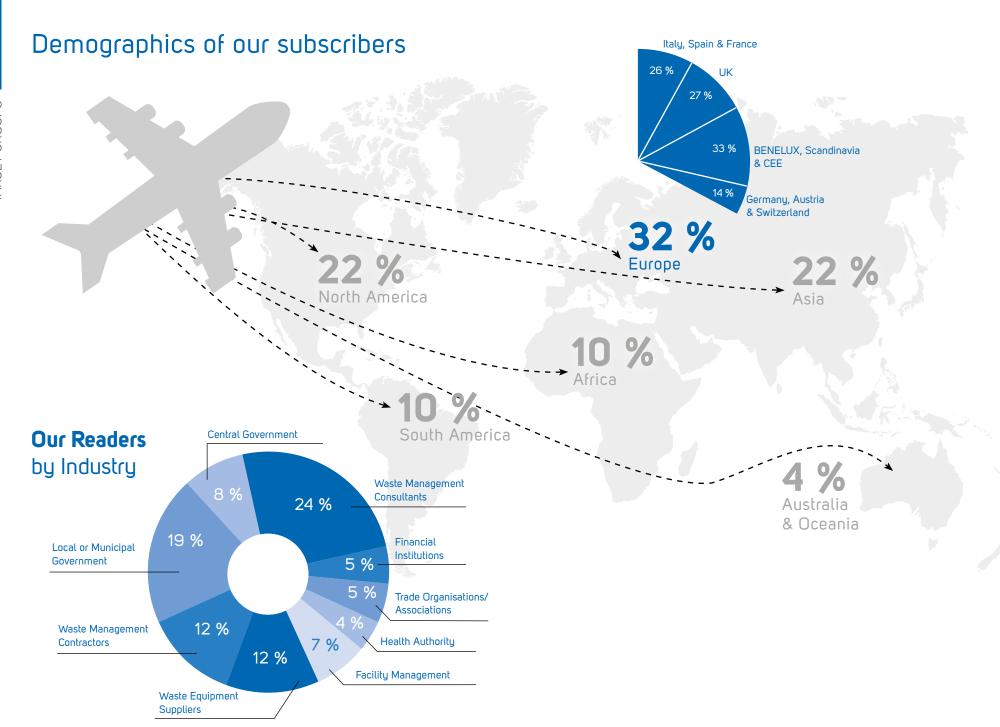

Marc Tijhuis, Managing Director ISWA

**GLOBAL NEWSLETTERS** WITH 24K-37K SUBSCRIBERS EACH

DIN A4 4C 210 x 297 mm

> **FORMAT** PRINT

**PRINT RUN OF** 35,000

YEARS OF **PUBLICATION** 

45,000 DIGITAL SUBSCRIBERS